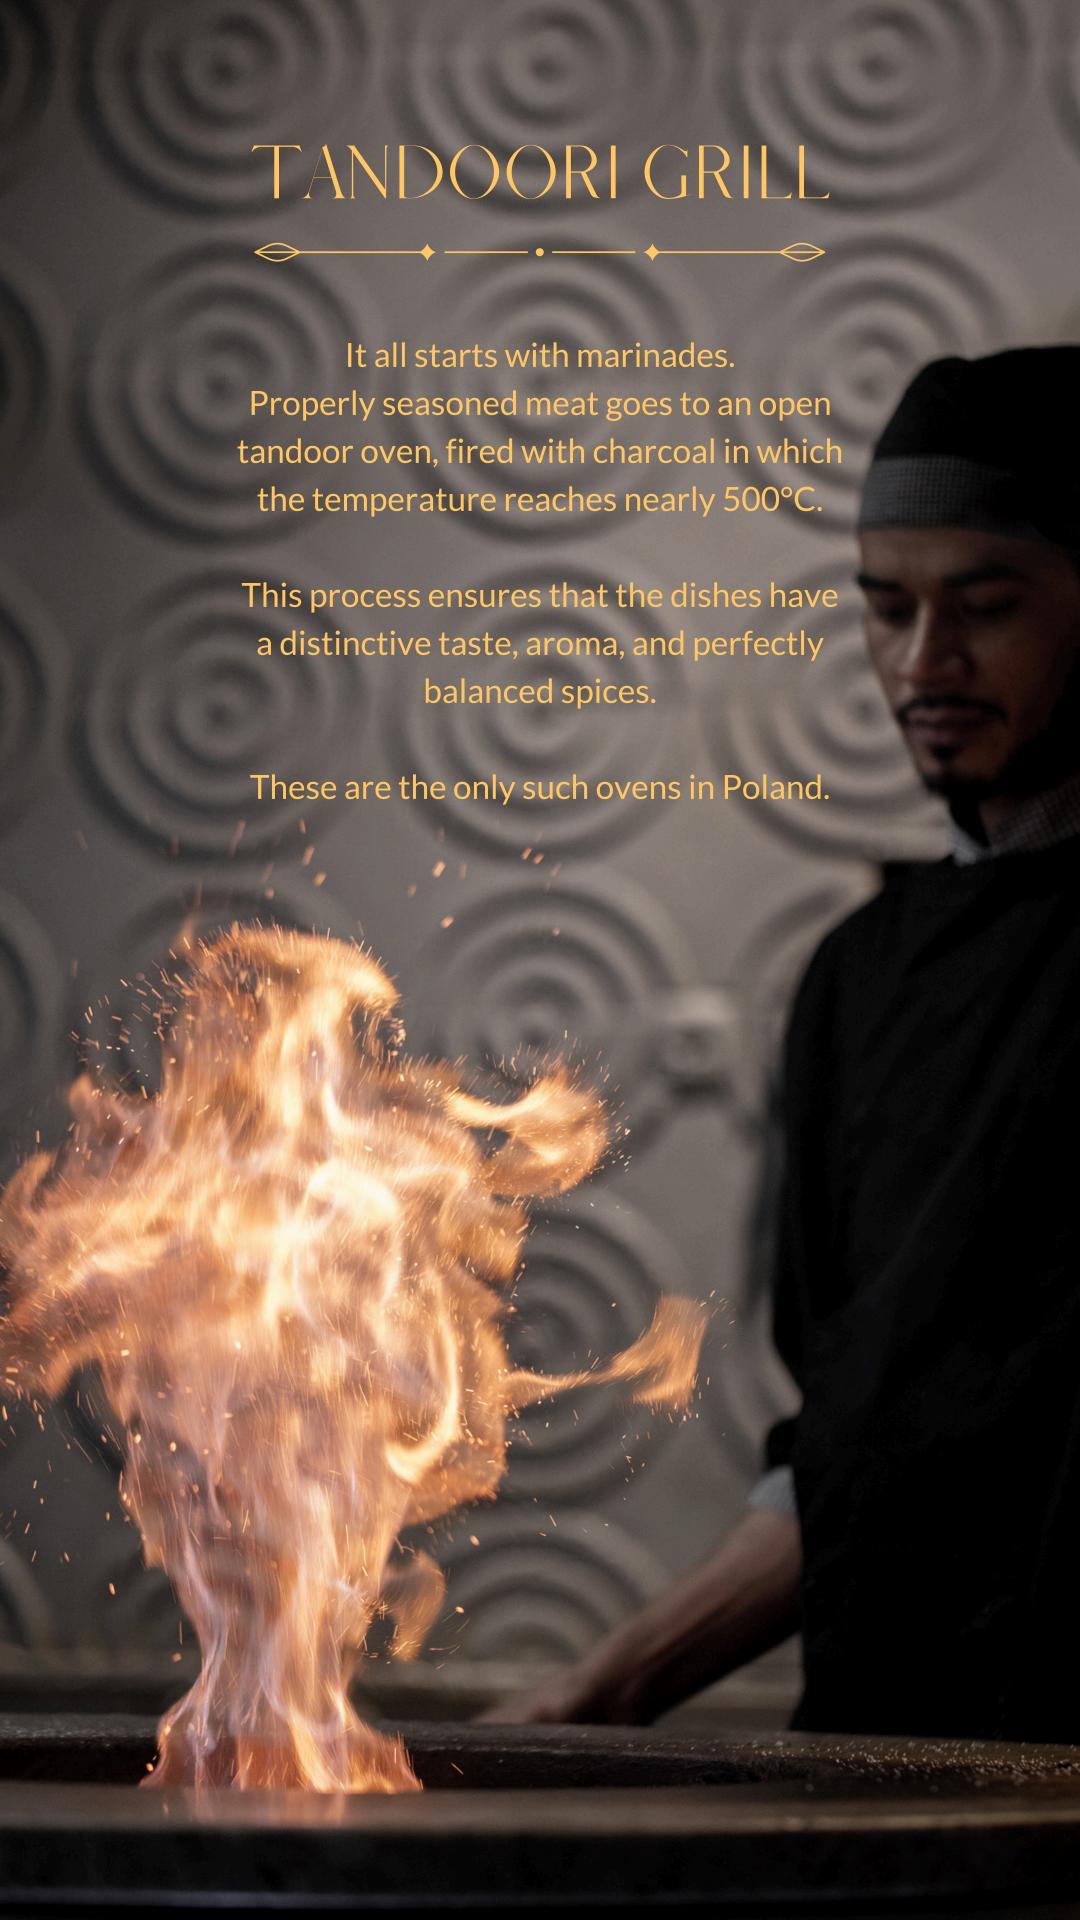

In Masala, truly Indian dishes are prepared by native chefs just in front of you.

The open kitchen is the heart of this place.

Traditional flatbreads, meat grilled in a charcoal oven and our home made cheese is our speciality.

# TANDOORI GRILL

| GRILL TIKKA CHARGHA  New recipe!  Boneless chicken thighs in a yogurt  marinade with pickles, ginger,  a pinch of red chili and masala (6 pcs.) | 40 zł |
|-------------------------------------------------------------------------------------------------------------------------------------------------|-------|
| PEPPER CHICKEN (T)                                                                                                                              | 45 zł |
| TANDOORI WINGS Grilled wings (6 pcs.)                                                                                                           | 44 zł |
| TANDOORI DRUMSTICKS (GF)                                                                                                                        | 44 zł |
| PANEER TIKKA (GF) (W)  Delicate paneer cheese grilled in Tandoor. Such simplicity                                                               | 36 zł |
| SIZZLER  Sizzling platter of meats, lamb kebab (H), and boneless chicken thighs with a mini mango salad and chutney                             | 45 zł |