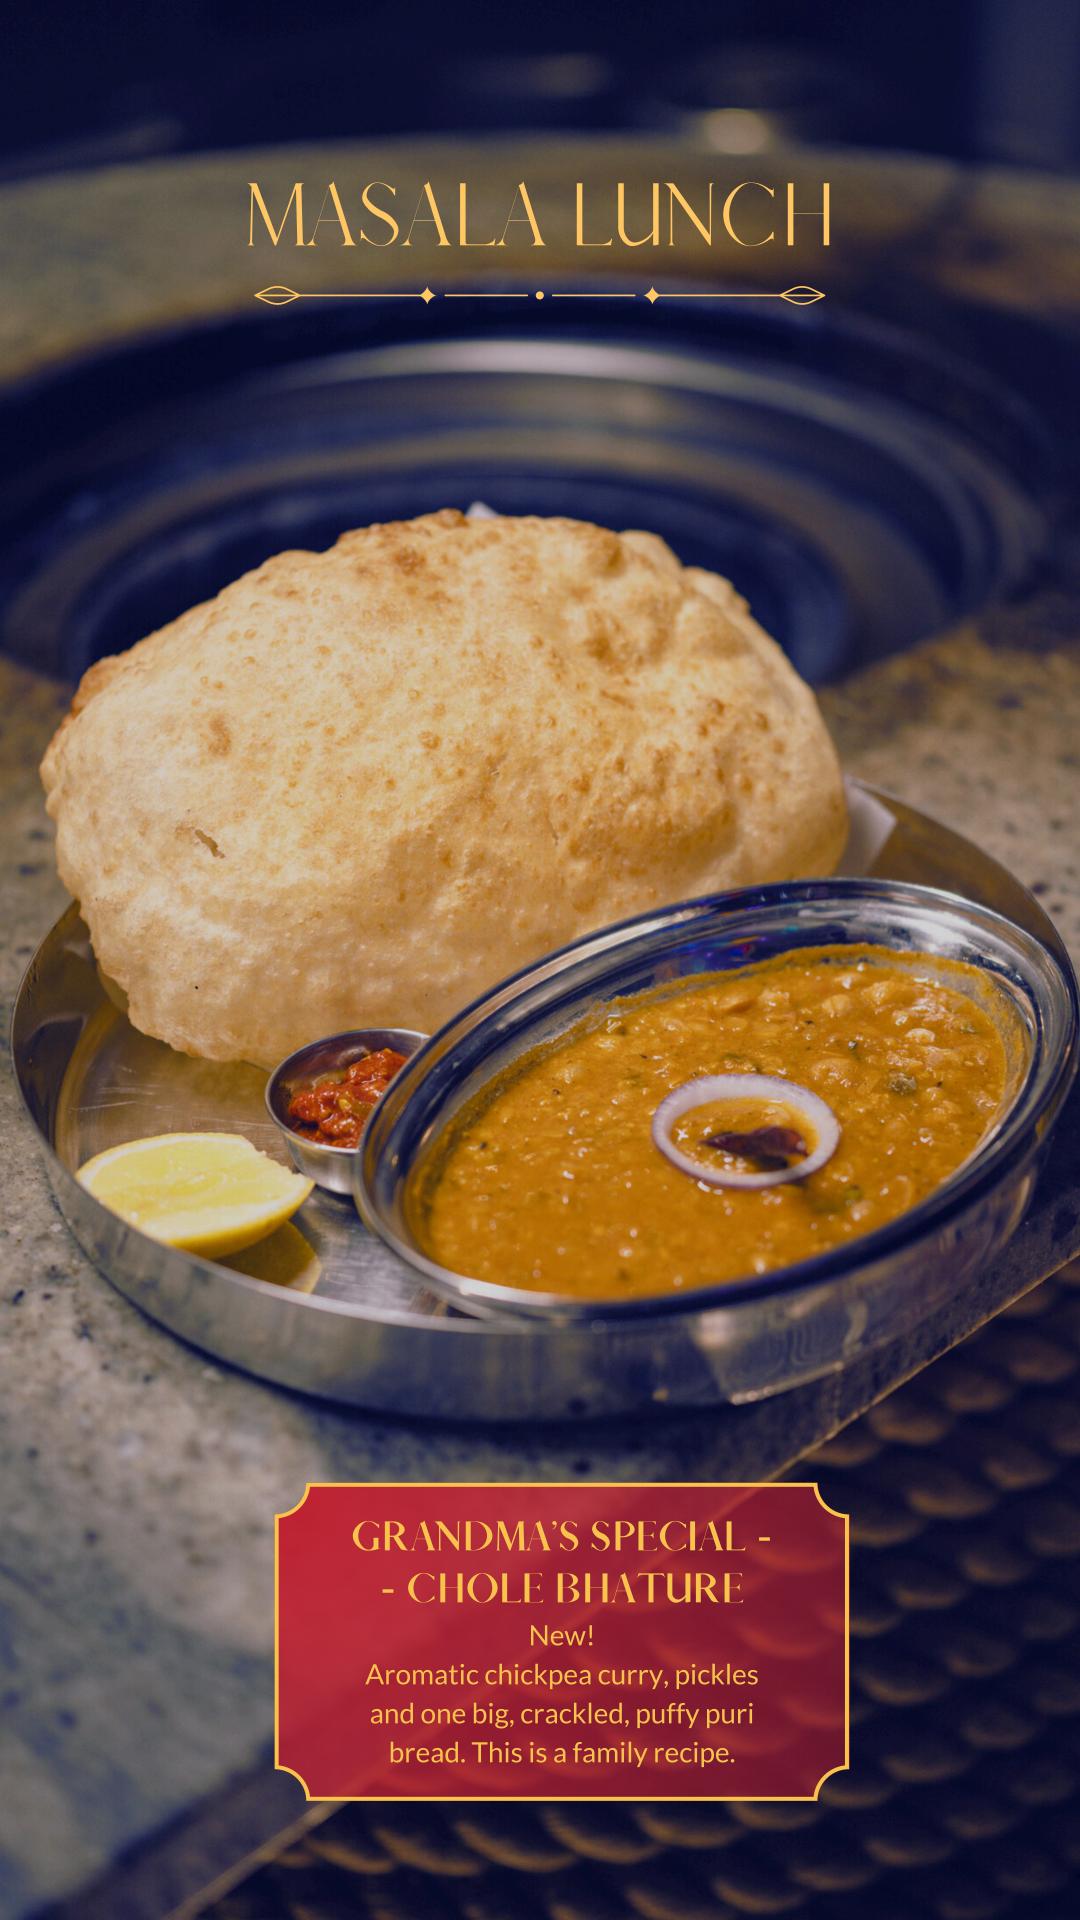

### GRANDMA'S SPECIAL -- CHOLE BHATURE

43 zł

#### New!

Aromatic chickpea curry, pickles and one big, crackled, puffy puri bread. This is a family recipe.

\*Ask the staff about the availability of this dish, possibly also outside lunchtime