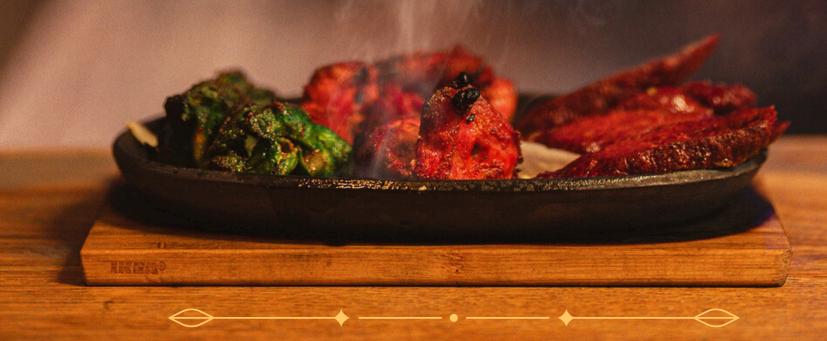

# TANDOORI GRILL

| GRILL TIKKA CHARGHA  New recipe!  Boneless chicken thighs in a yogurt  marinade with pickles, ginger,  a pinch of red chili and masala (6 pcs.) | 40 zł |
|-------------------------------------------------------------------------------------------------------------------------------------------------|-------|
| PEPPER CHICKEN (T)                                                                                                                              | 45 zł |
| TANDOORI WINGS Grilled wings (6 pcs.)                                                                                                           | 44 zł |
| TANDOORI DRUMSTICKS (GF)                                                                                                                        | 44 zł |
| PANEER TIKKA (GF) (W)  Delicate paneer cheese grilled in Tandoor. Such simplicity                                                               | 36 zł |
| SIZZLER  Sizzling platter of meats, lamb kebab (H), and boneless chicken thighs with a mini mango salad and chutney                             | 45 zł |