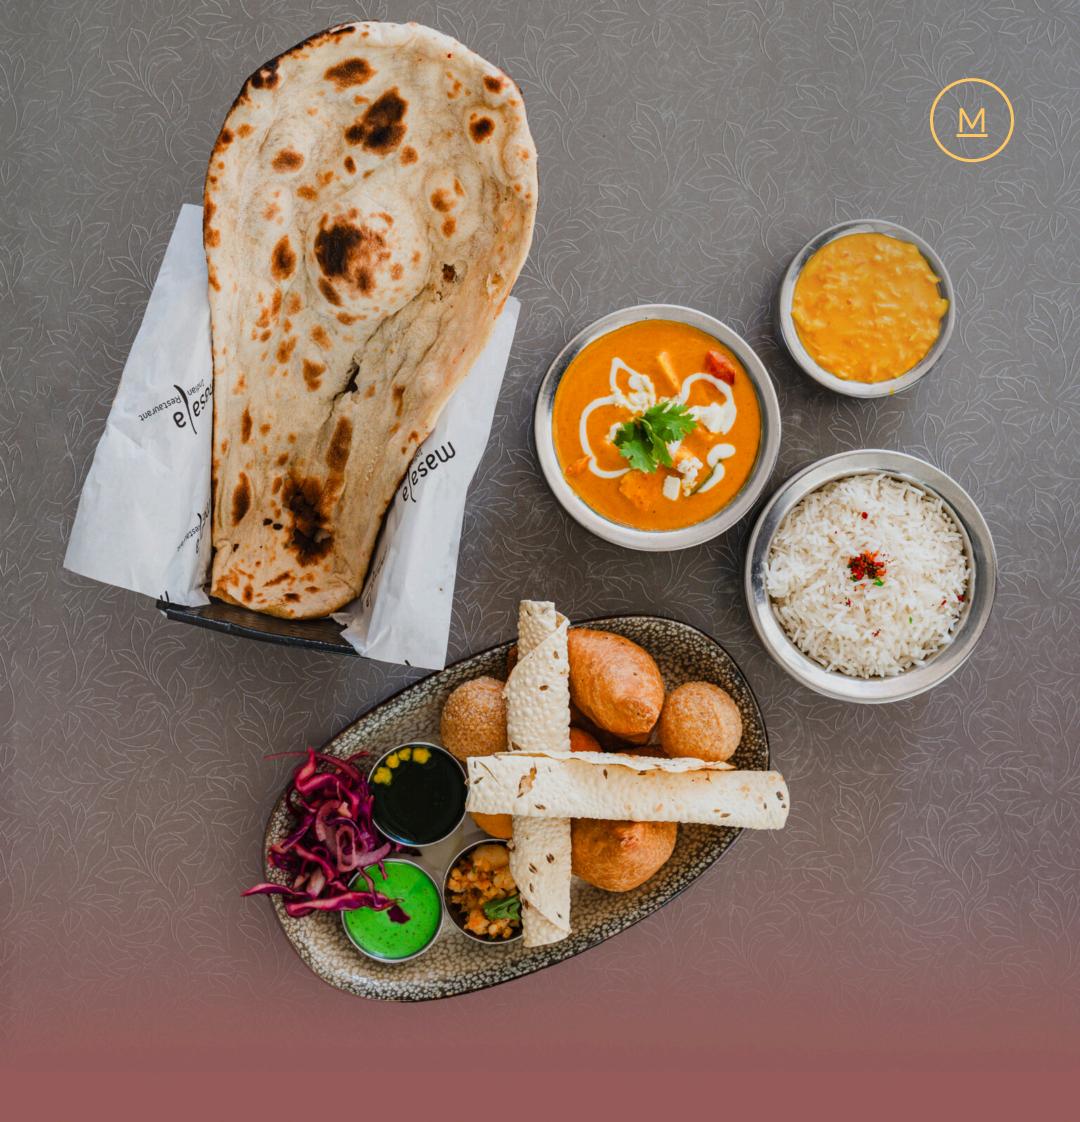

## MASALA LUNCH

| NON VEG                                 | 45 zł |
|-----------------------------------------|-------|
| Dal                                     |       |
| Chicken grilled in tandoor              |       |
| Curry                                   |       |
| Basmati rice                            |       |
| Mango salad                             |       |
| Naan bread of your choice:              |       |
| traditional, buttery or garlic          |       |
| Additions to the set:                   |       |
| Chicken serving                         | 8 zł  |
| Mini dessert                            | 8 zł  |
| Coca-cola                               | 5 zł  |
| VEG                                     | 45 zł |
|                                         |       |
| Dal                                     |       |
| Paneer grilled in tandoor               |       |
| Curry                                   |       |
| Basmati rice                            |       |
| Mango salad  Naan bread of your choice: |       |
| traditional, buttery or garlic          |       |
| traditional, buttery or garne           |       |
| Additions to the set:                   |       |
| Chicken serving                         |       |
| Mini dessert                            |       |
| Coca-cola                               | 5 zł  |
|                                         |       |
|                                         |       |