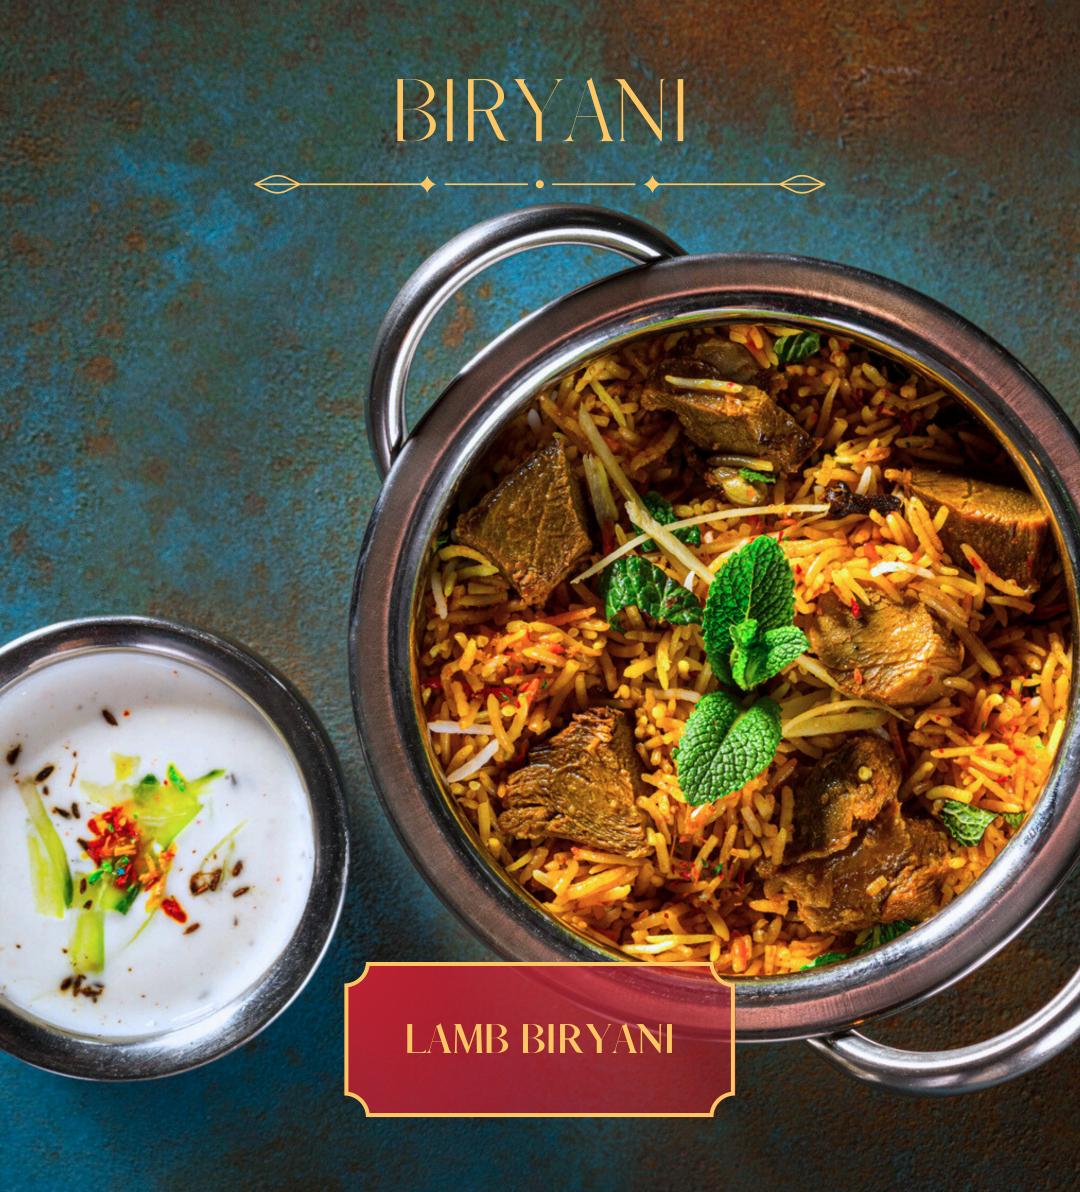

### BIRYANI (GF) (T)

Slow-cooked aromatic basmati rice with a medley of vegetables, fresh ginger, and fragrant cardamom, served with a side of refreshing yogurt raita

### Sides to choose from:

| Paneer cheese and seasonal vegetables (W) | 44 zł |
|-------------------------------------------|-------|
| Chicken                                   | 47 zł |
| Lamb (H)                                  | 54 7ł |