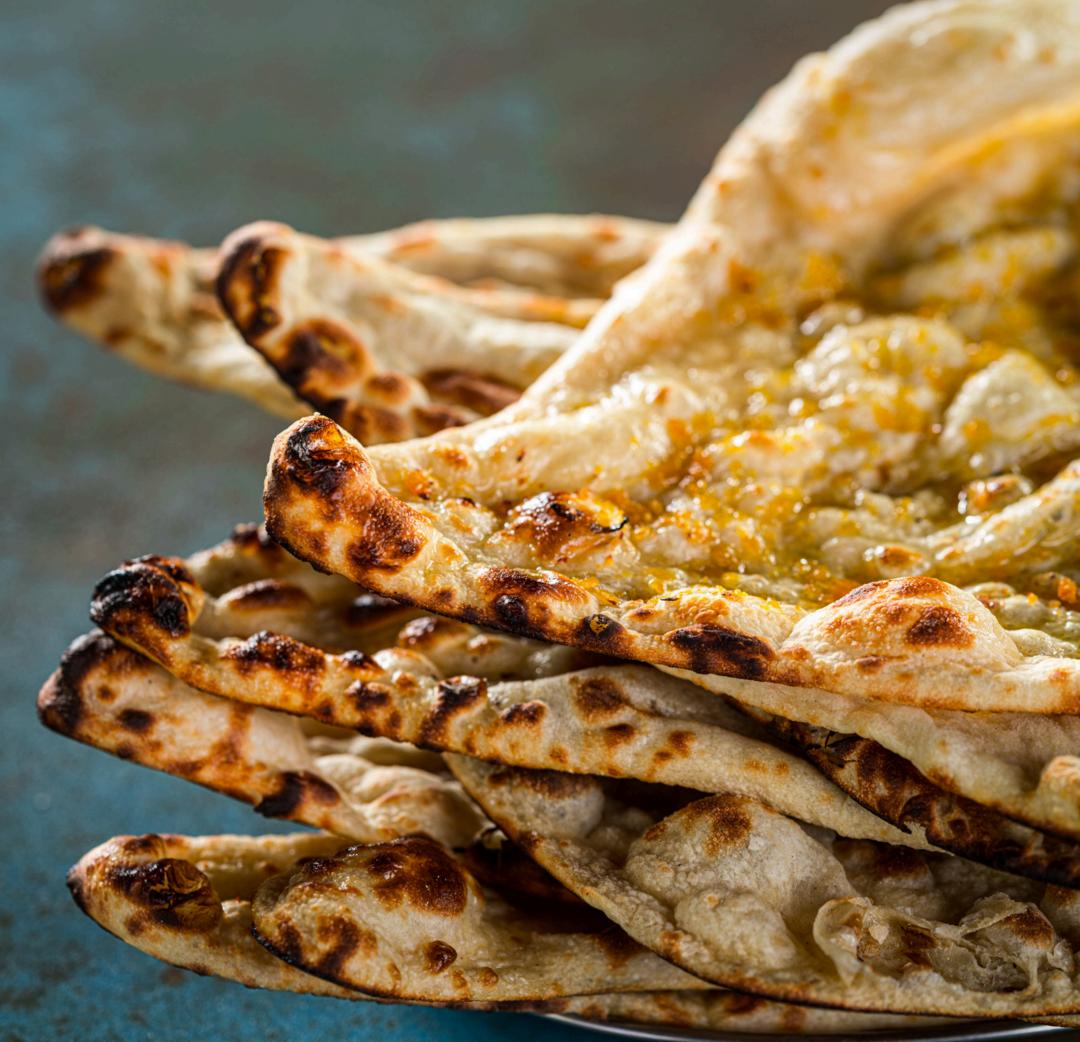

## NAAN

All breads are made by hand and baked in the oven upon each order.

| TRADITIONAL                                  | 11 zł |
|----------------------------------------------|-------|
| BUTTER                                       | 12 zł |
| GARLIC                                       | 13 zł |
| WITH ROSEMARY                                | 15 zł |
| WITH CORIANDER                               | 15 zł |
| ONION                                        | 15 zł |
| BUCKWHEAT FLOUR (GF) (V)                     | 15 zł |
| TANDOORI ROTI (V)made from whole grain flour | 12 zł |