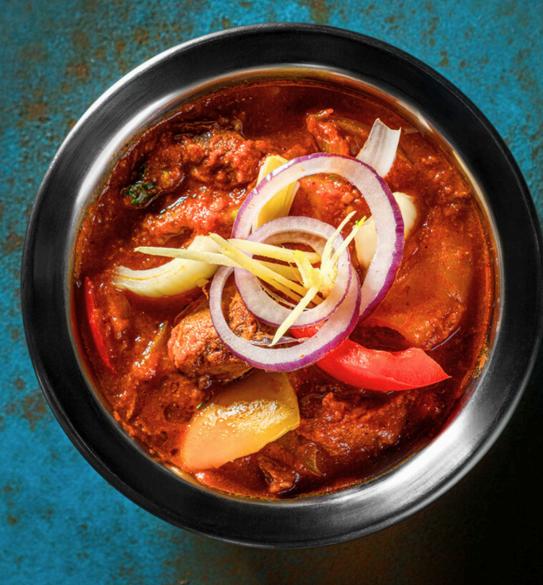

### LAMB DO PYAAZ

Juicy lamb with onions and spices in tomato-garlic sauce

# CURRY

| TIKKA MASALA (GF)  The classic! Chicken with onions and spices in spicy tomato sauce     | . 42 zł |
|------------------------------------------------------------------------------------------|---------|
| LAMB DO PYAAZ (GF) (H)                                                                   | 53 zł   |
| VINDALOO (GF) (H)  Lamb in a very spicy sauce with ginger and hot chilli pepper          | - 53 zł |
| MALAI SEEKH (H)  Tender lamb cooked in a rich and aromatic pepper sauce with cashew nuts | 53 zł   |
| GARLIC PRAWNS                                                                            | 53 zł   |
| PRAWN CURRY (GF) (T)                                                                     | - 53 zł |