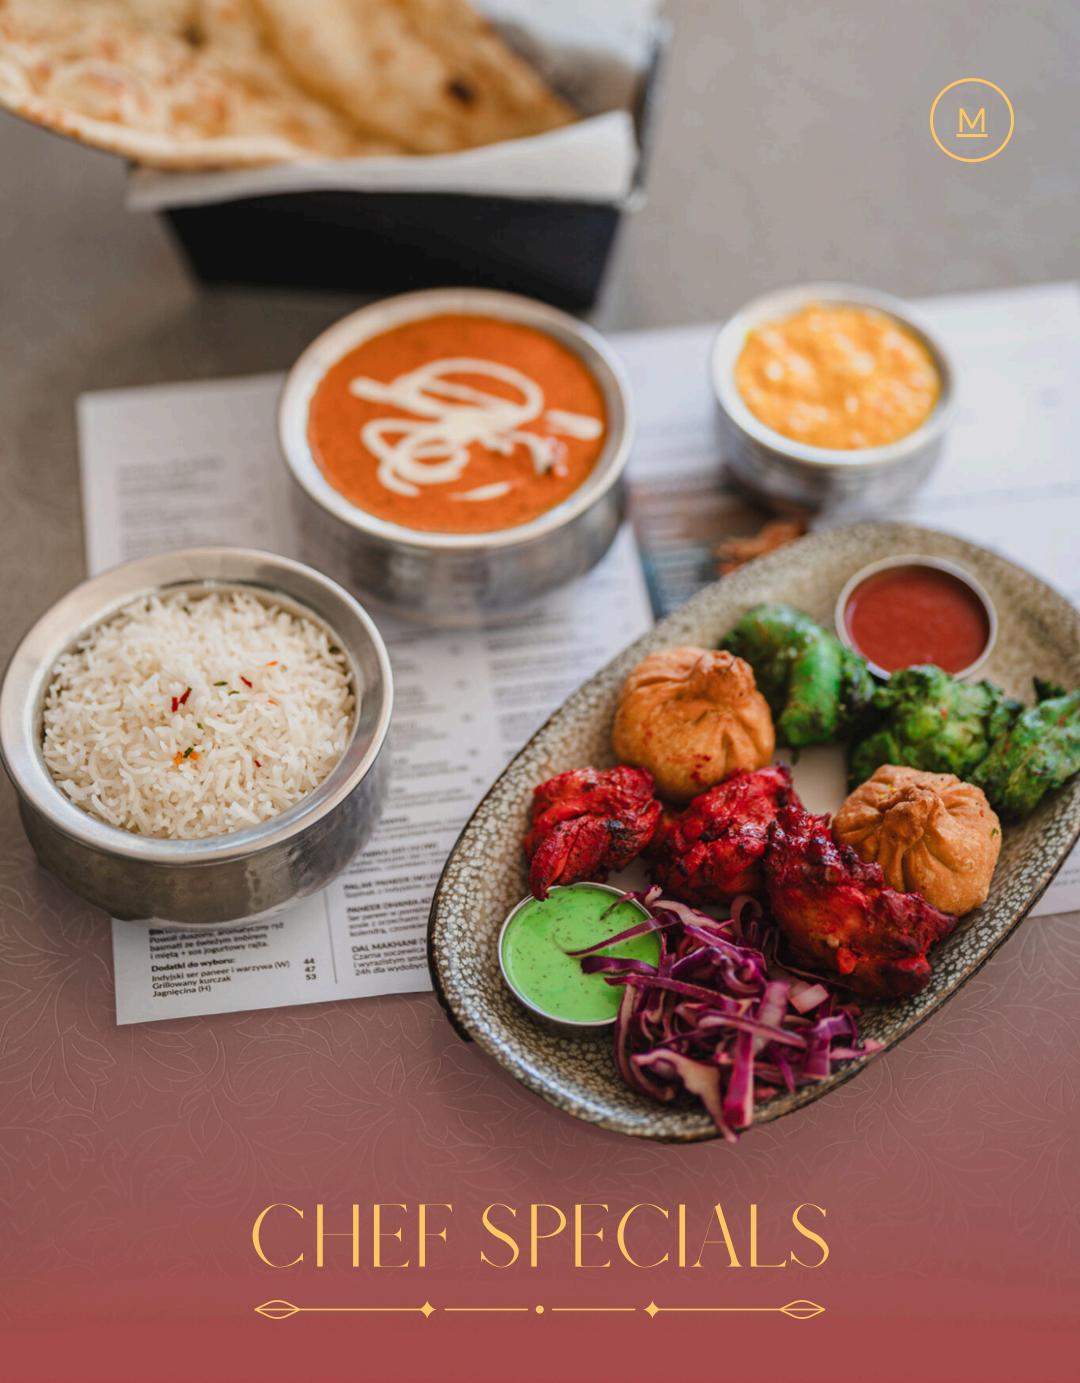

## CHEF SPECIALS

GRILL COMBO ...... 136 zł

A composition of dishes from the tandoor oven

Tandoori Drumsticks

Tandoori Wings

Tikka Chargha

Seekh Kebab

Mango salad

Indian chutneys:

mint, tomato and spicy

Naan bread choice of traditional, garlic or butter

CURRY COMBO...... 138 zł

Selection of dishes for 2 people

Tikka Chargha

Momos

Mango salad

Indian chutneys: tomato, mint

Curry: Chicken Tikka Masala lub Butter Chicken

Basmati rice

Naan bread choice of traditional, garlic or butter