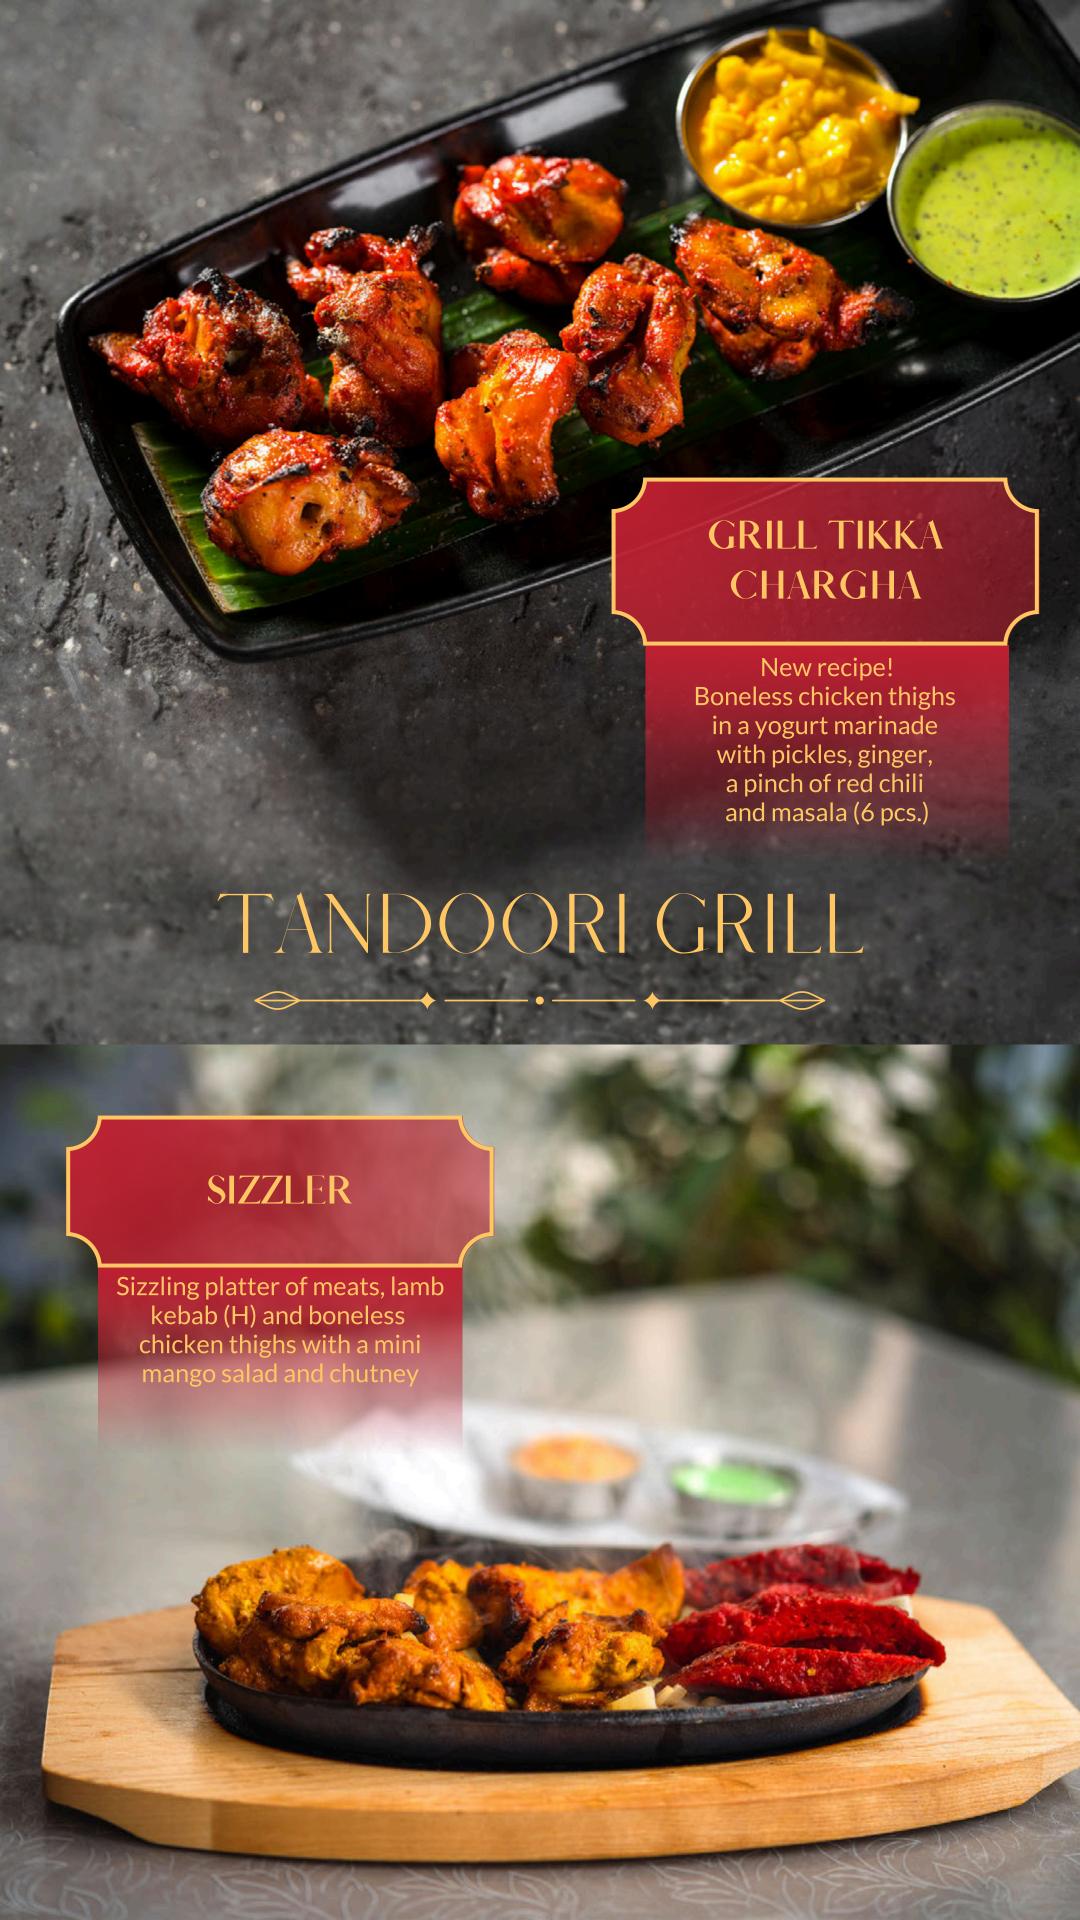

# TANDOORI GRILL

| GRILL TIKKA CHARGHA  New recipe!  Boneless chicken thighs in a yogurt  marinade with pickles, ginger,  a pinch of red chili and masala (6 pcs.) | 40 zł |
|-------------------------------------------------------------------------------------------------------------------------------------------------|-------|
| PEPPER CHICKEN (T)                                                                                                                              | 45 zł |
| TANDOORI WINGS Grilled wings (6 pcs.)                                                                                                           | 44 zł |
| TANDOORI DRUMSTICKS (GF)                                                                                                                        | 44 zł |
| PANEER TIKKA (GF) (W)  Delicate paneer cheese grilled in Tandoor. Such simplicity                                                               | 36 zł |
| SIZZLER  Sizzling platter of meats, lamb kebab (H), and boneless chicken thighs with a mini mango salad and chutney                             | 45 zł |