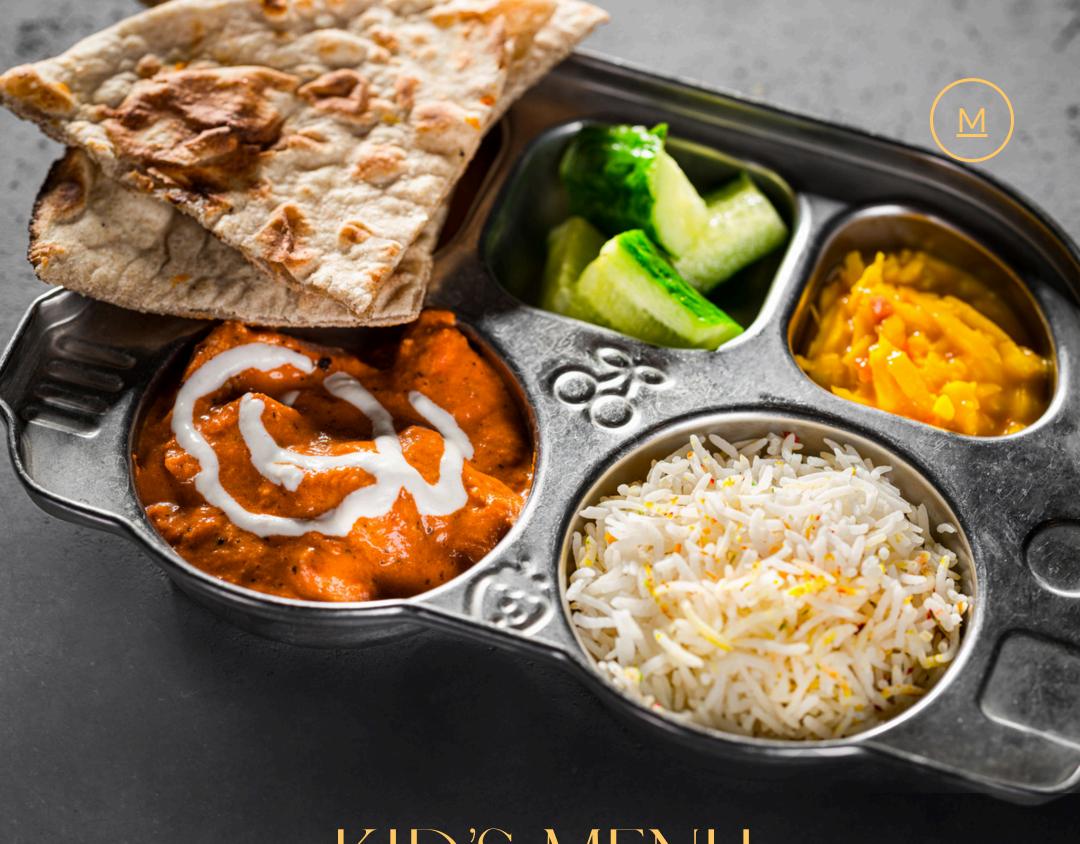

## KID'S MENU

### CURRY JUMBO \_\_\_\_\_ 25 zł

Butter Chicken curry served with naan bread, basmati rice or french fries and Oriental Salad. Includes natural apple juice.

### LITTLE JUMBO ..... 25 zł

Boneless chicken delicately grilled in the tandoor with Naan bread, basmati rice or french fries, Oriental Salad and vegetables. Includes natural apple juice.

### MASALA JUNIOR ...... 25 zł

Chicken Nuggets served with Naan bread, french fries/rice, Oriental Salad and vegetables.

\*Includes natural apple juice.

\*With your selection you can add an order of chicken nuggets for 8,- per portion.